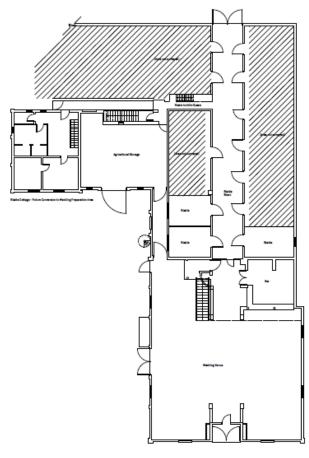

# Address: Tannington Hall, The Green Tannington IP13 7NH





## Verbal Updates:

- Confirmation and summary of any 3<sup>rd</sup> Party representations received not previously issued to members.
- Confirmation and summary of any consultee responses received not previously issued to members
- Confirmation of any changes to recommendation, conditions or reasons.

Slide 2



#### **Site Location Plan**

Slide 3

to serve the state of the late

angler ""

-

3744-02A







Aerial Map

Slide 5







Suffolk

Working Together

Figure 1: location of barn and surrounding properties Moat The Woodlands Main house Hall Green Farm Tannington 4 Ball Barn Tannington Green Garnhams Farm Hill arm The Chestnut Chestnuts Mill

10 903

Cottages F

62

ottage





### **Existing Floor Plans**

Slide 8





Ground Floor Plan







### **Proposed Floor Plans**

#### Slide 9