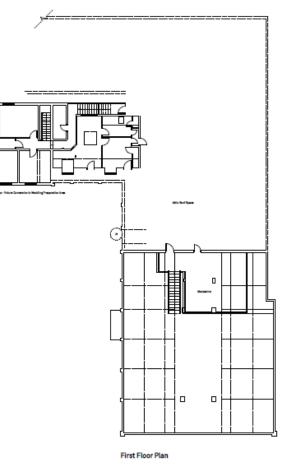

Hall, The Green Tannington IP13 7NH





## Verbal Updates:

- Confirmation and summary of any 3<sup>rd</sup> Party representations received not previously issued to members.
- Confirmation and summary of any consultee responses received not previously issued to members
- Confirmation of any changes to recommendation, conditions or reasons.

Slide 2



#### **Site Location Plan**

Slide 3

to serve the state of the late

angler ""

-

3744-02A







Aerial Map

Slide 5







Suffolk

Working Together

Figure 1: location of barn and surrounding properties Moat The Woodlands Main house Hall Green Farm Tannington 4 Ball Barn Tannington Green Garnhams Farm Hill arm The Chestnut Chestnuts Mill

10 903

Cottages F

62

ottage





### **Existing Floor Plans**

Slide 8





Ground Floor Plan







### **Proposed Floor Plans**

#### Slide 9