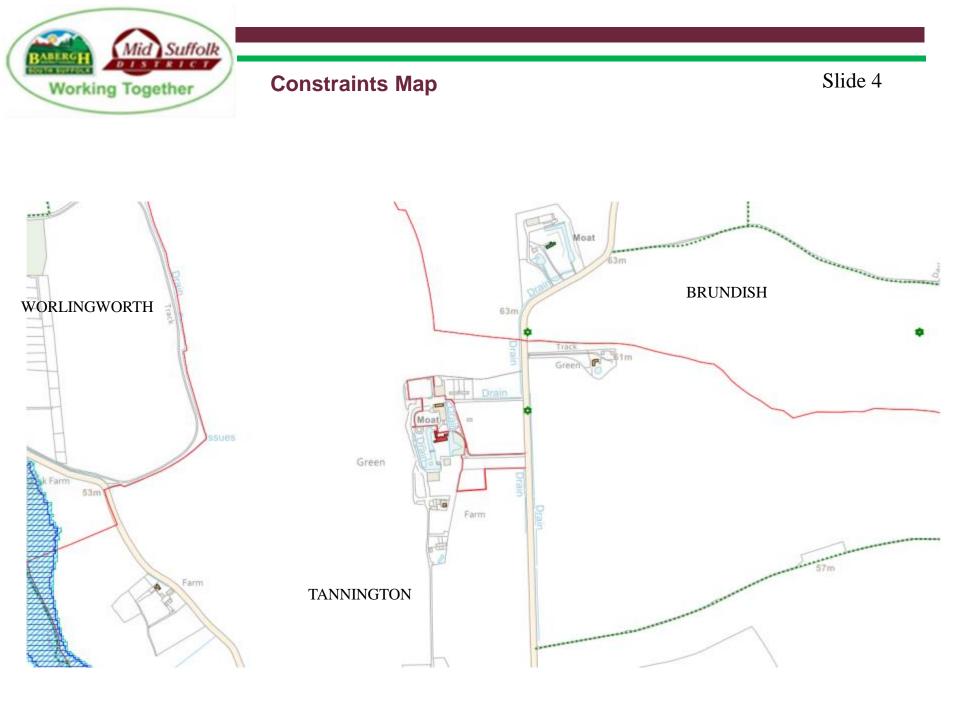

Suffolk

Working Together

Figure 1: location of barn and surrounding properties Moat The Woodlands Main house Hall Green Farm Tannington 4 Ball Barn Tannington Green Garnhams Farm Hill arm The Chestnut Chestnuts Mill